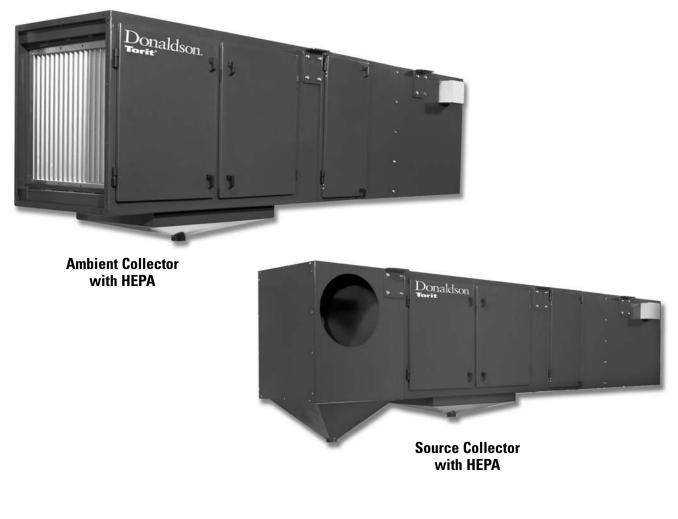

## Modular MediaFilter<sup>™</sup> Horizontal Series

## **Ambient and Source Collectors**

High performance mist collectors for ambient or source capture designed to filter mist, smoke, dust, fume, and odors from grinding, wet machining, soldering and other metalworking applications.

- Modular design customizes unit to specific application.
- Offers a variety of design layouts and filter choices for both flexibility and expandability.
- Wide range of power packs, prefilters, filters, and module options.
- Ceiling mount, horizontal design saves valuable floor space.
- Design features provide easy filter changeout and simple maintenance.
- Available in ambient or source capture models.
- Industry leading service and support.